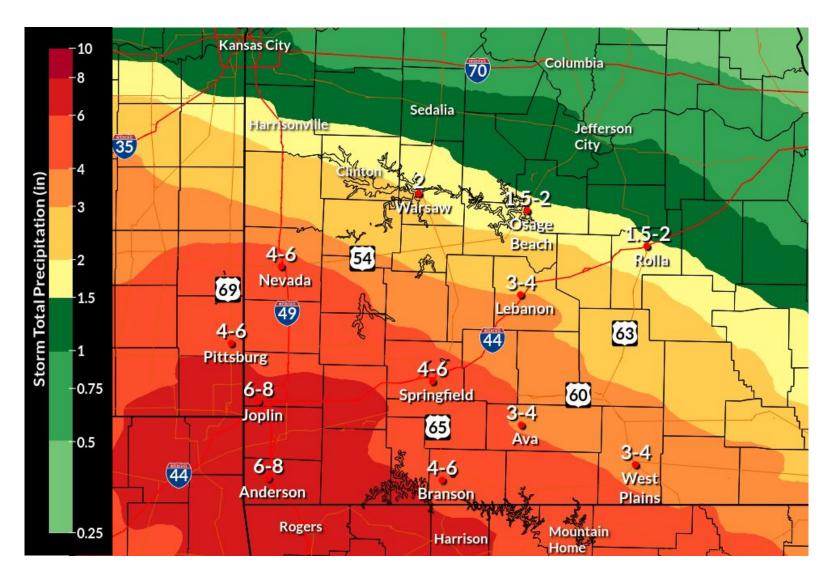

### Forecast Rainfall Today Through Memorial Day

#### What

- → Additional rounds of showers and thunderstorms will occur through the holiday weekend.
- → Soils are already saturated from recent rains and streamflows are already elevated, leading to concerns about flooding throughout the weekend.
- → Heaviest rainfall is expected in three semi-distinct rounds. Exact locations of heavier rainfall bands will be determined by subtle movements of the front.

### **Timing**

- → Second round of heavy rain tonight into Sunday morning
- → Third round of heavy rain Sunday evening into Monday morning